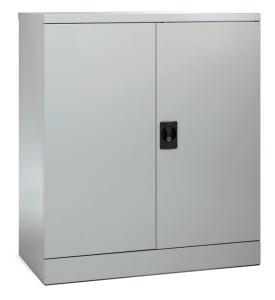

## Cupboard

## Introduction

Specially designed to meet your stationery storage needs, Firstline cupboards are built to the highest industry standards. All steel construction with fully powder coated scratch resistant finish.

## **Features**

- All steel construction
- Adjustable shelves
- Durable oven baked powder-coat finish
- Secure locking system provides peace-of-mind that items stored will be kept safe
- 3 year warranty